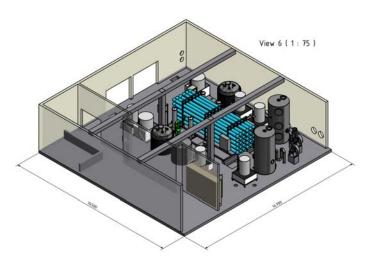

cleaning station for membrane element (CIP)

Dosing plant for caustic soda

3D arrangement plan