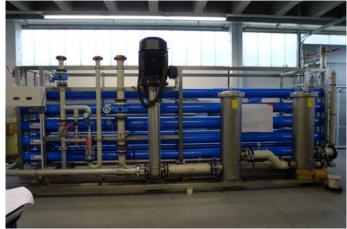

## Two-line-reverse osmosis plant for a cement factory in Middle East

Reverse osmosis plant

Dosing plant for antiscalant

**Customer:** Company for plant and machine engineering for the cement and mining industry

Procedure: Reverse osmosis
Capacity: 2 x 75 m³/h
Year of realisation: 2013

**Specialities:** Fully automatic plant with reverse osmosis plant, dosing plant for

antiscalant, sulfuric acid, sodium hypochlorite, caustic soda and corrosion inhibitor, UV disinfection, CO<sub>2</sub> trickle degasser and