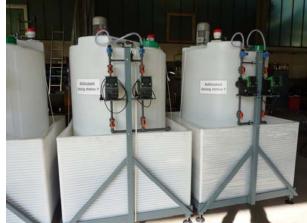

## Two-line-reverse osmosis plant for a cement factory in Middle East

Reverse osmosis plant

Dosing plant for antiscalant

**Customer:** Company for plant and machine engineering for the cement and mining industry

Procedure: Reverse osmosis
Capacity: 2 x 75 m³/h
Year of realisation: 2013

**Specialities:** Fully automatic plant with reverse osmosis plant, dosing plant for

antiscalant, sulfuric acid, sodium hypochlorite, caustic soda and corrosion inhibitor, UV disinfection, CO<sub>2</sub> trickle degasser and